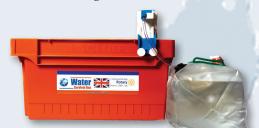

#### AQUAFILTER

• converts contaminated water into safe drinking water.

• very fine micro-pores block all bacteria and viruses but allow clean water to pass through.