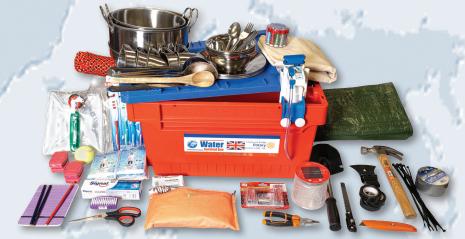

#### WHAT IS IT?

The standard water survival box is designed for a family of five who have lost their homes and all their possessions following natural or man-made disaster. 1st priority is the water purification kit – to protect against water-borne disease.

### WHAT ELSE IS ESSENTIAL?

2nd priority is to provide survival items for:

eating and drinking; health and hygiene; basic shelter; simple tools; household items – all to help survival for the early weeks and months after disaster.

## HOW MUCH DOES IT COST?

The standard water survival box is £150. Includes box, water purification equipment and listed contents.