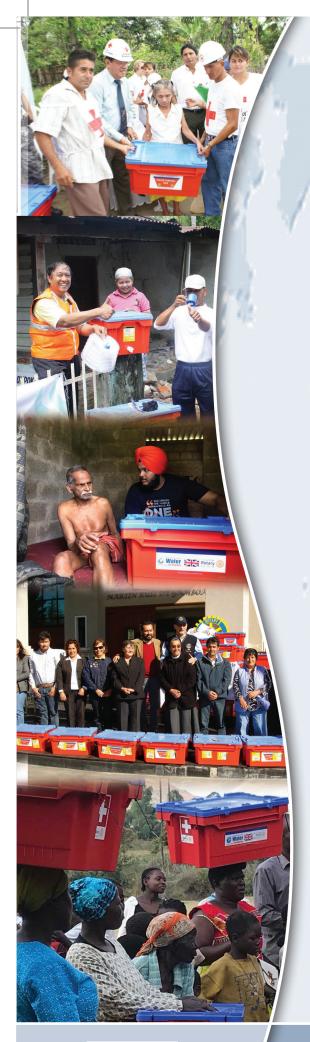

- Boxes are packed with a set of new contents.
- All boxes are identical. This speeds up the customs inspection process.
- Water Survival Boxes are consigned to locally based representatives of international aid agencies.
- We aim to get the boxes to survivors of disaster as soon as possible after the event to protect against water-borne disease.

## WHERE IN THE WORLD?

Since 2006 aid has been sent to: Anguilla Argentina Bangladesh **British Virgin Islands Burkina Faso** Chad Chile Colombia **Comoros (Indian Ocean)** Ecuador Guatemala Haiti India Indonesia Japan Kashmir Kenva Malawi

Mali Mozambigue Myanmar (Burma) Nepal Pakistan **Philippines** Poland Serbia Somalia Sri Lanka St Martin Syria Taiwan Uganda Ukraine Yemen Zimbabwe